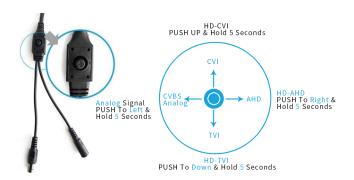

|
| Dip Switch            | N/A                               |
| General               |                                   |
| Waterproof            | YES                               |
| Dual Voltage          | N/A                               |
| IR Cut Filter         | YES                               |
| Heater                | N/A                               |
| Audio                 | N/A                               |
| Operation Temperature | -10 ~ +50 RH95% Max               |
| Storage Temperature   | -20 ~ +60 RH95% Max               |
| Power Source          | DC12V±10%,550mA                   |
|                       | ⊄ 94 x 69(H) mm                   |
| Dimension             |                                   |

# **Mode switch by OSD**



#### **Multi-function**

# ■ 2D/3D-NR





# Defog



# DWDR