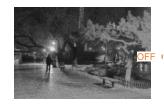

| N/A                               |
| General               |                                   |
| Waterproof            | YES                               |
| Dual Voltage          | N/A                               |
| IR Cut Filter         | YES                               |
| Heater                | N/A                               |
| Audio                 | N/A                               |
| Operation Temperature | -10 ~ +50 RH95% Max               |
| Storage Temperature   | -20 ~ +60 RH95% Max               |
| Power Source          | DC12V±10%,550mA                   |
|                       | ⊄ 94 x 69(H) mm                   |
| Dimension             |                                   |

# **Mode switch by OSD**



#### **Multi-function**

# ■ 2D/3D-NR





# Defog



# DWDR