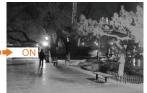

| N/A                               |
| General               |                                   |
| Waterproof            | YES                               |
| Dual Voltage          | N/A                               |
| IR Cut Filter         | YES                               |
| Heater                | N/A                               |
| Audio                 | N/A                               |
| Operation Temperature | -10 ~ +50 RH95% Max               |
| Storage Temperature   | -20 ~ +60 RH95% Max               |
| Power Source          | DC12V±10%,550mA                   |
|                       | ⊄ 94 x 69(H) mm                   |
| Dimension             |                                   |

# **Mode switch by OSD**



#### **Multi-function**

# ■ 2D/3D-NR





# Defog



# DWDR